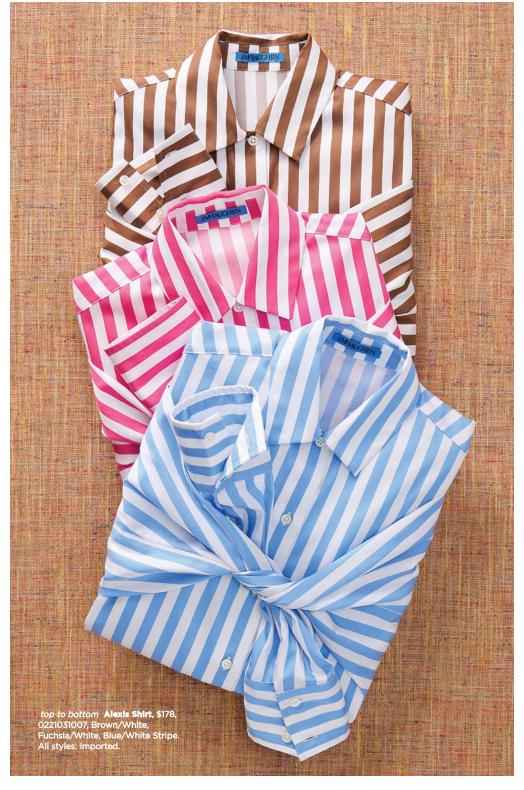

clockwise Goldie Top, \$88, 0221191007, White/Blue Stripe. Lowden Jeans, \$188, 0203821022, Dk Indigo. Linen Pocket Square, \$48, 020855163, Blue/Multi Eastern Blooms. Triana Blazer, \$398, 0216521022, Winter Navy. Dina Cashmere Turtleneck, \$398, 0213321022, Classic Navy. Domino Jeans, \$188, 0219991022, White. Cecily Loafers, \$288, 0215621022, Navy. Keaton Wicker Clutch, \$198, 0215331022, Navy. Alexis Top, \$178, 0221031022, Navy. Milburn Jeans, \$188, 0219971022, Dk Blue. Cecily Loafers, \$288, 0215621022, Navy. Britt Shirt, \$188, 0111241022, Dk Chambray. Lowden Jeans, \$188, 0208871022, Natural. Sarita Cashmere Scarf, \$228, 0216826225, Navy/Green/Blue. Alegra Belt, \$118, 0211604050, Chocolate Crocodile. Pernille Clutch, \$268, 0214171022, Dk Brown. All styles: Imported.