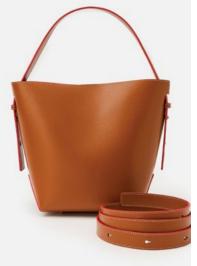

SCAN TO SHOP

front cover Crawford Bag, \$398, 0219291022, Blue/Green, Red/Pink, Vachetta, Yellow/Vachetta. All styles: Imported.