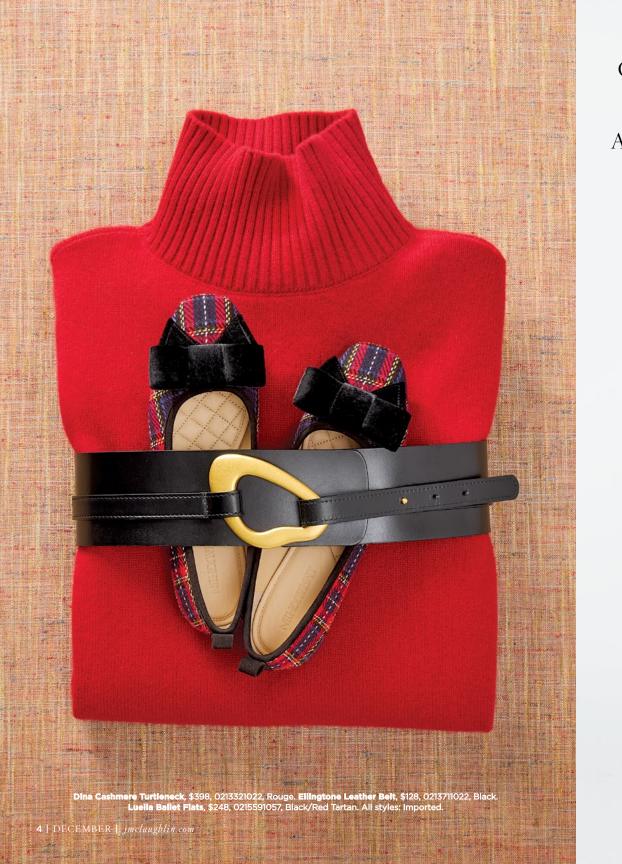

clockwise Goldie Top, \$88, 0221191007, White/Blue Stripe. Lowden Jeans, \$188, 0203821022, Dk Indigo. Linen Pocket Square, \$48, 020855163, Blue/Multi Eastern Blooms. Triana Blazer, \$398, 0216521022, Winter Navy. Dina Cashmere Turtleneck, \$398, 0213321022, Classic Navy. Domino Jeans, \$188, 0219991022, White. Cecily Loafers, \$288, 0215621022, Navy. Keaton Wicker Clutch, \$198, 0215331022, Navy. Alexis Top, \$178, 0221031022, Navy. Milburn Jeans, \$188, 0219971022, Dk Blue. Cecily Loafers, \$288, 0215621022, Navy. Britt Shirt, \$188, 0111241022, Dk Chambray. Lowden Jeans, \$188, 0208871022, Natural. Sarita Cashmere Scarf, \$228, 0216826225, Navy/Green/Blue. Alegra Belt, \$118, 0211604050, Chocolate Crocodile. Pernille Clutch, \$268, 0214171022, Dk Brown. All styles: Imported.