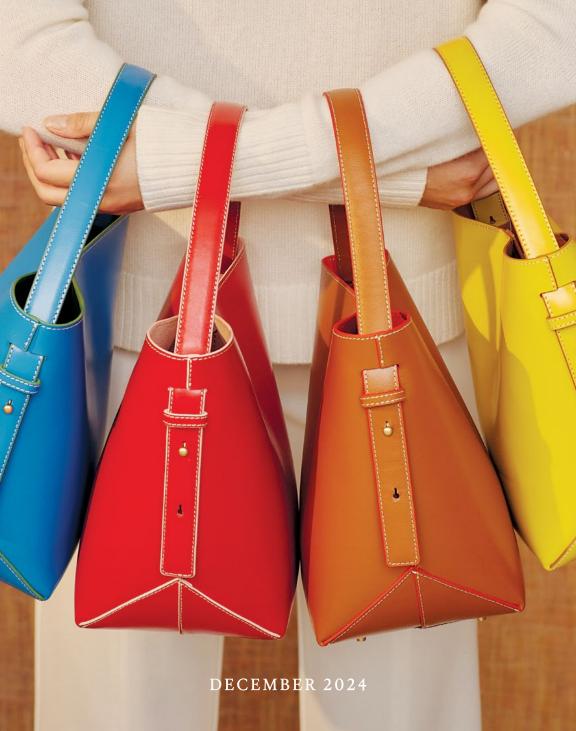

SCAN TO SHOP

front cover Crawford Bag, \$398, 0219291022, Blue/Green, Red/Pink, Vachetta, Yellow/Vachetta. All styles: Imported.