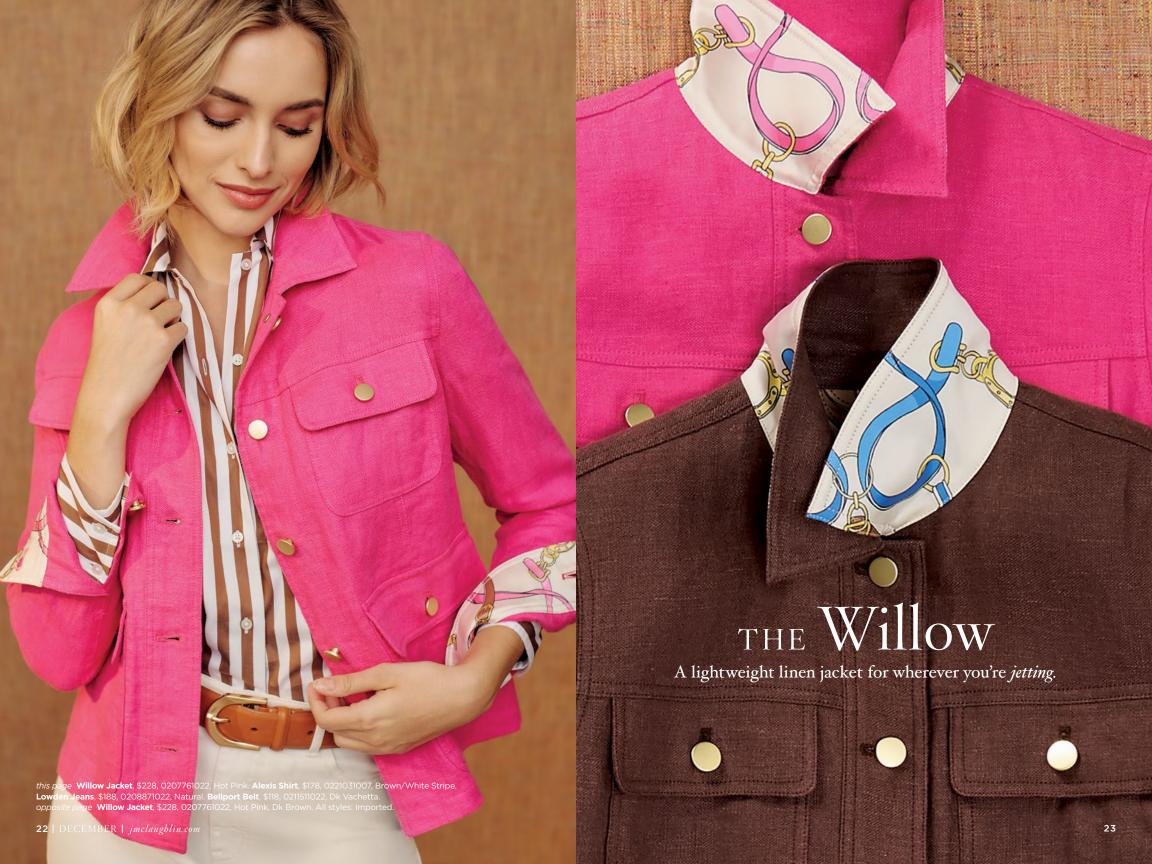

clockwise Goldie Top, \$88, 0221191007, White/Blue Stripe. Lowden Jeans, \$188, 0203821022, Dk Indigo. Linen Pocket Square, \$48, 020855163, Blue/Multi Eastern Blooms. Triana Blazer, \$398, 0216521022, Winter Navy. Dina Cashmere Turtleneck, \$398, 0213321022, Classic Navy. Domino Jeans, \$188, 0219991022, White. Cecily Loafers, \$288, 0215621022, Navy. Keaton Wicker Clutch, \$198, 0215331022, Navy. Alexis Top, \$178, 0221031022, Navy. Milburn Jeans, \$188, 0219971022, Dk Blue. Cecily Loafers, \$288, 0215621022, Navy. Britt Shirt, \$188, 0111241022, Dk Chambray. Lowden Jeans, \$188, 0208871022, Natural. Sarita Cashmere Scarf, \$228, 0216826225, Navy/Green/Blue. Alegra Belt, \$118, 0211604050, Chocolate Crocodile. Pernille Clutch, \$268, 0214171022, Dk Brown. All styles: Imported.