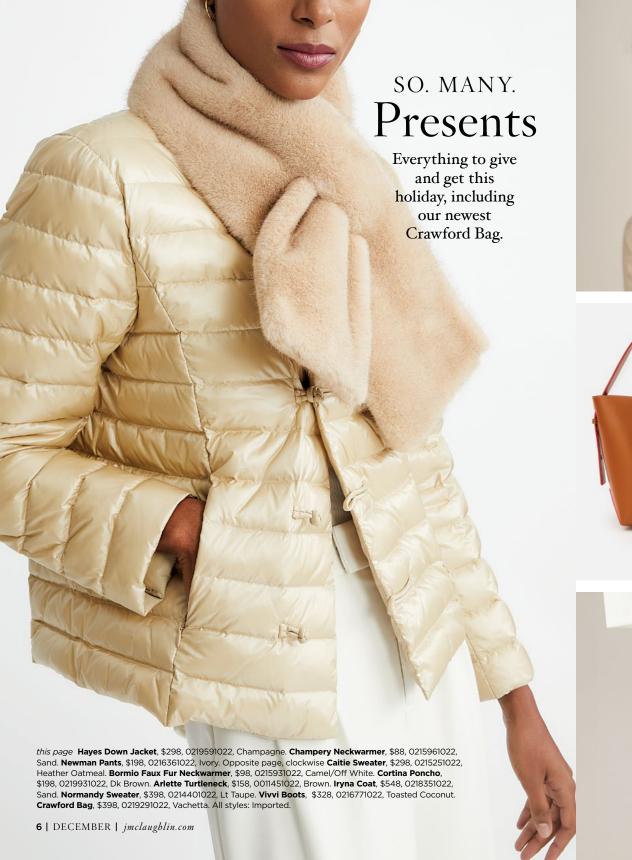

## the Caitie

A cashmere classic. A "you-really-shouldn't-have-but-I'm-so-glad-you-did" gift.

above Caltle Sweater, \$298, 0215251022, Apricot. Calllope Pants, \$198, 0221861022, Orange. opposite page, clockwise Caltle Sweater, \$298, 0215251022, H Oatmeal. Caltle Sweater, \$298, 0215251022, Soft Blue. Milburn Pants, \$188, 0221381022, Mid Blue. Shira Espadrille, \$248, 0219391022, Natural. Caltle Sweater, \$298, 0215251022, Apricot, Heather Oatmeal, Soft Blue. All styles: Imported.